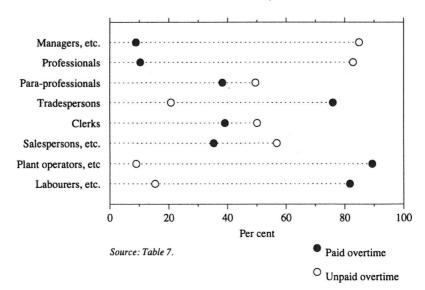

# DIAGRAM 3. PROPORTION OF EMPLOYEES WHO REGULARLY WORK OVERTIME: WHETHER MOST RECENT OVERTIME WAS PAID OR UNPAID AND OCCUPATION, AUGUST 1993

Of those employees who work overtime on a regular basis, over half (53%) worked their most recent period as unpaid overtime. This proportion was higher for females (61%) than for males (49%). Some 45 per cent of males and 29 per cent of females were paid for their most recent period of overtime, and the remaining 5 per cent of males and 9 per cent of females had worked for time off in lieu or some other arrangements.

Of those employees who were paid for their most recent period of overtime:

- 17 per cent (136,000) were paid normal time.
- 50 per cent (405,700) were paid time and a half.
- 12 per cent (101,100) were paid double time.

For the remainder, the overtime rate had varied, or they were paid by some other arrangements, such as a set overtime allowance (Diagram 3).

Most employees who worked overtime regularly, usually work between 1 and 4 hours overtime per week (609,800, or 30%), or between 5 and 9 hours overtime per week (634,400, or 31%). A further 568,700 employees (28%) usually work between 10 and 19 hours overtime per week, and 217,700 (11%) usually work 20 hours or more overtime each week (Table 7).