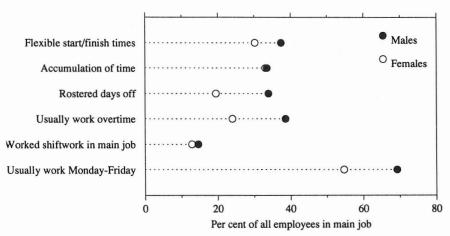

## DIAGRAM 1. PROPORTION OF ALL EMPLOYEES PARTICIPATING IN SELECTED WORKING ARRANGEMENTS, AUGUST 1993

Source: Table 1.

### Flexibility of work start and finish times

Some two-thirds of Australia's 6,323,400 employees in August 1993 had fixed times at which they start and finish work in their main job. Of these 4,156,300 persons, 833,000 had negotiated their start and finish times with their employer.

However, for 2,167,100 employees (34%) start and finish times were not fixed, and of these persons 1,324,300 (21%) had flexible working hours in that the start and finish times were variable on a daily basis (Diagram 1).

Male full-time employees had the greatest degree of flexibility in their start and finish times, with 24 per cent able to vary their start and finish times on a daily basis. In comparison, this level of flexibility was available to 18 per cent of male part-time employees, 19 per cent of female full-time employees and 17 per cent of female part-time employees (Table 1).

### Rostered days off (RDO's)

Some 28 per cent (1,741,300) of employees had a rostered day off as part of their regular working arrangements in their main job (Diagram 1).

The proportion was higher for full-time employees (35% or 1,676,300) than for part-time employees, (4% or 65,000).

#### Overtime

Overtime was worked on a regular basis by 2,030,500 employees, or 32 per cent of all employees. Males accounted for two thirds of those working overtime, with 39 per cent of all male employees regularly working overtime, compared with 24 per cent of female employees (Diagram 1).

### Shift work

In the four weeks before the survey, 14 per cent of employees (876,400) had worked shift work. Some characteristics of shift workers were:

- 513,900 were males and 362,500 were females;
- 602,200 (69%) were permanent full-time employees (Table 1);
- 22% were aged 15 to 24, 31% were aged 25 to 34, 26% were aged 35 to 44 and (21%) were aged 45 and over.
- The occupation groups para-professionals (191,200 or 22%) and labourers and related workers (183,900 or 21%) had the highest representation;
- The industry groups Community services (290,300 or 33%) and Manufacturing (170,800 or 19%) had the highest frequencies.

### Weekly work patterns

Some 76 per cent (3,658,200) of full-time employees usually worked Monday to Friday in their main job. A further 12 per cent (571,400) of full-time employees usually worked weekdays and weekends, and 9 per cent (429,300) worked varying days each week.