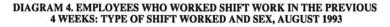

The most common type of shift worked was a rotating shift, by 41 per cent (359,800) of shift workers. The next most common types of shifts worked were regular evening, night or graveyard shift (146,000 or 17%), irregular shifts (142,300 or 16%) and regular afternoon shifts (92,000 or 9%) (Table 8, Diagram 4).