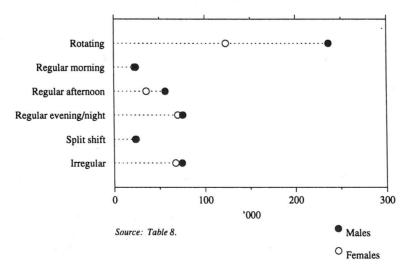

### Shift work

In the four weeks before the survey, 14 per cent of employees (876,400) had worked shift work. Some characteristics of shift workers were:

- 513,900 were males and 362,500 were females;
- 602,200 (69%) were permanent full-time employees (Table 1);
- 22% were aged 15 to 24, 31% were aged 25 to 34, 26% were aged 35 to 44 and (21%) were aged 45 and over.
- The occupation groups para-professionals (191,200 or 22%) and labourers and related workers (183,900 or 21%) had the highest representation;
- The industry groups Community services (290,300 or 33%) and Manufacturing (170,800 or 19%) had the highest frequencies.

The most common type of shift worked was a rotating shift, by 41 per cent (359,800) of shift workers. The next most common types of shifts worked were regular evening, night or graveyard shift (146,000 or 17%), irregular shifts (142,300 or 16%) and regular afternoon shifts (92,000 or 9%) (Table 8, Diagram 4).