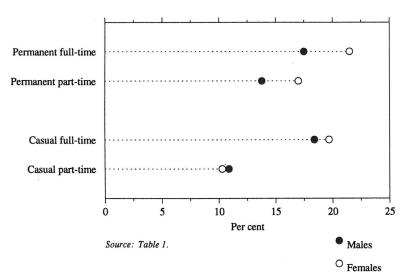

## DIAGRAM 1. PROPORTION OF ALL EMPLOYEES PARTICIPATING IN SELECTED WORKING ARRANGEMENTS, AUGUST 1993

Source: Table 1.

However, for 2,167,100 employees (34%) start and finish times were not fixed, and of these persons 1,324,300 (21%) had flexible working hours in that the start and finish times were variable on a daily basis (Diagram 1).

#### Overtime

Overtime was worked on a regular basis by 2,030,500 employees, or 32 per cent of all employees. Males accounted for two thirds of those working overtime, with 39 per cent of all male employees regularly working overtime, compared with 24 per cent of female employees (Diagram 1).