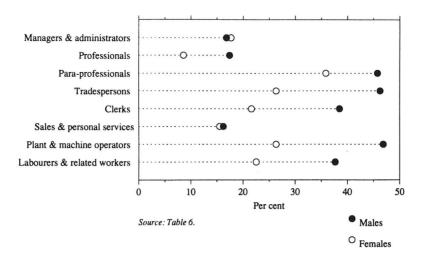

## DIAGRAM 2. PROPORTION OF EMPLOYEES ENTITLED TO A ROSTERED DAY OFF: OCCUPATION AND SEX, AUGUST 1993

Of the 1,193,900 males entitled to an RDO, 97 per cent were full-time permanent employees and of the 547,500 females entitled to an RDO, 89 per cent were full-time permanent employees (Table 1).

The occupations with the highest proportion entitled to RDO's were Para-professionals (46% of males, 36% of females), Tradespersons (46% of males, 26% of females), Clerks (39% of males, 22% of females), Plant and machine operators and drivers (47% of males, 26% of females) and Labourers and related workers (38% of males and 23% of females) (Diagram 2).

Of the 1,741,300 persons entitled to an RDO, 1,119,900 persons (64%) had some choice in which day they had their RDO.

Although females had a lower incidence of entitlement to an RDO, those that did have an RDO were more likely (74%) than their male counterparts (60%) to have a choice of days off. In particular, females aged between 20 and 34 were the most likely to be able to have some choice in when the RDO is taken (79%).

Sixty five per cent of males with an RDO entitlement came from the three manual occupation groups of Tradespersons, Plant and machine operators and drivers, and Labourers. For males, these occupations had a low level of choice of rostered days off (53%, 47% and 47% respectively).

For females entitled to an RDO, 54 per cent worked in the occupations of Clerks and Salespersons and personal service workers, which had relatively high levels of choice in when the RDO was taken (82% and 71% respectively) (Table 6).